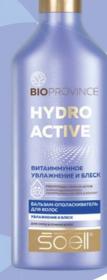

#### RINSING BALM

HYDRATION
AND SHINE
FOR DRY AND
BRITTLE HAIR
VITAMIN-IMMUNE
HYDRATION

VOLUME: 400 ML

AND SHINE

BIOPROVINCE

/ EF

#### PROFESSIONAL COMPLEX ACTIVE

#### UNIQUE HYALURONIC ACID & EOSIDIN™ COMPLEX

#### FORMULA OF UNIQUE ACTIVE INGREDIENTS:

- · EOSIDIN™
- · HYALURONIC ACID
- · NATURAL UNSHIU CITRUS EXTRACT
- · NATURAL ALOE EXTRACT
- · NATURAL CLOVER EXTRACT
- · NATURAL AVOCADO OIL
- · NATURAL SHEA BUTTER

#### ACTION:

- · intensely moisturizes and keeps moisture
- · protects against adverse effects indoors
- aloe and clover extracts strengthen hair roots, nourish, prevent fragility and frayed ends, giving hair vitality and splendent luster
- · facilitates brushing, takes static stress off

EOSIDIN™ = the trademark of Clariant (Switzerland)