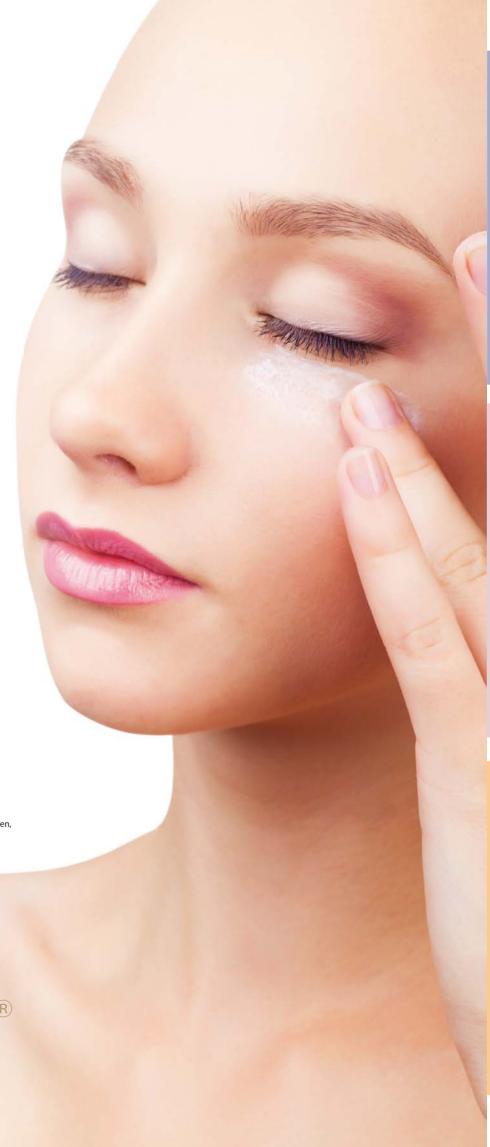

#### **LIQUID PATCHES**

The patches are suitable for daily deep and gentle care of the delicate skin around the eyes.

They intensively nourish and smooth out fine wrinkles, making the skin denser, firmer, more elastic and tightened. They are quickly absorbed and do not leave sticky feeling.

#### **APPLICATION METHOD:**

Apply small amount of the product (1-2 taps) on clean, dry skin around the eyes. Evenly spread the gel from the outer eye corner to the inner, avoiding contour of the eyes. Leave until it is completely absorbed or rinse with water in 10-15 minutes.