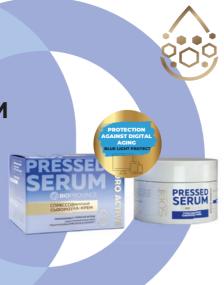

#### PRESSED SERUM-CREAM

The multifunctional serum is suitable for daily deep and gentle skin care of the face, neck, around eye area and decollate. It is quickly absorbed and does not leave sticky feeling.

Regular use increases skin's immunity and resistance to aggressive environmental factors and digital aging.

- 0% of parabens, mineral oils, alcohol, artificial dyes.
- Hypoallergenic
- Working formula of active ingredients

#### ACTION:

The unique formulation with enhanced concentration of active ingredients moisturizes intensely and refreshes like a serum, nourishes, preserves and restores elasticity of the skin like a cream.