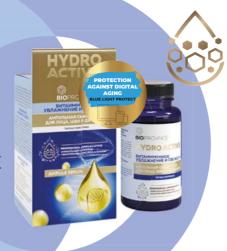

## HYDRO ACTIVI

### **CLEANSING GEL**

VITAMIN-IMMUNE HYDRATION AND FRESHNESS

VOLUME: 150 ML Item 22097

#### PROFESSIONAL COMPLEX ACTIVE

#### UNIQUE HYALURONIC ACID & EOSIDIN™ COMPLEX

#### FORMULA OF UNIQUE ACTIVE INGREDIENTS:

- · EOSIDIN ™
- · HYALURONIC ACID
- · NATURAL UNSHIU CITRUS EXTRACT
- ·NATURAL BUDDLEIA EXTRACT
- · PANTHENOL, VITAMIN COMPLEX A, C, E
- ·NATURAL ALOE EXTRACT
- · NATURAL CLOVER EXTRACT
- · NATURAL SURFACTANT

#### ACTION:

It provides effective hydration and collagen production, increases firmness and elasticity of the skin, protects the skin from digital aging and adverse effects indoors.