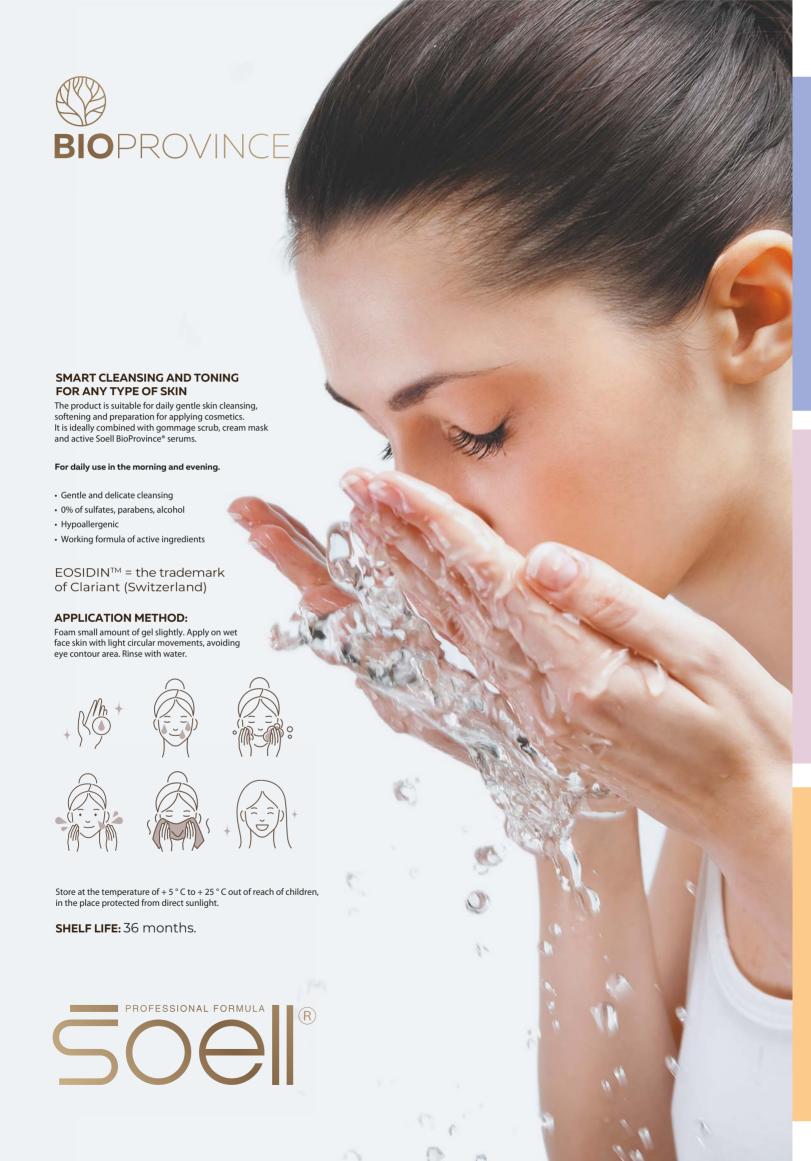

### **CLEANSING GEL**

VITAMIN-IMMUNE HYDRATION AND FRESHNESS

VOLUME: 150 ML Item 22097

#### ACTION:

It provides effective hydration and collagen production, increases firmness and elasticity of the skin, protects the skin from digital aging and adverse effects indoors.

#### PERFECT BASIC SKIN CARE **NOVELTY**

- Gently removes surface dirt and decorative cosmetics residues
- Gently removes dead skin cells and smoothes its structure
- · Moisturizes, nourishes, renews
- Keeps out of skin micro-damage, irritation and discomfort
- Hypoallergenic

#### **APPLICATION METHOD:**

#### No 1 EXPRESS CARE

Apply a thin layer of the gommage scrub on dry and pre-cleansed skin of the face, neck and decollate area.

Spread the product with circular massage movements, avoiding the area of lips and eyes.

Rinse with water in 3-5 minutes. Suitable for daily use.