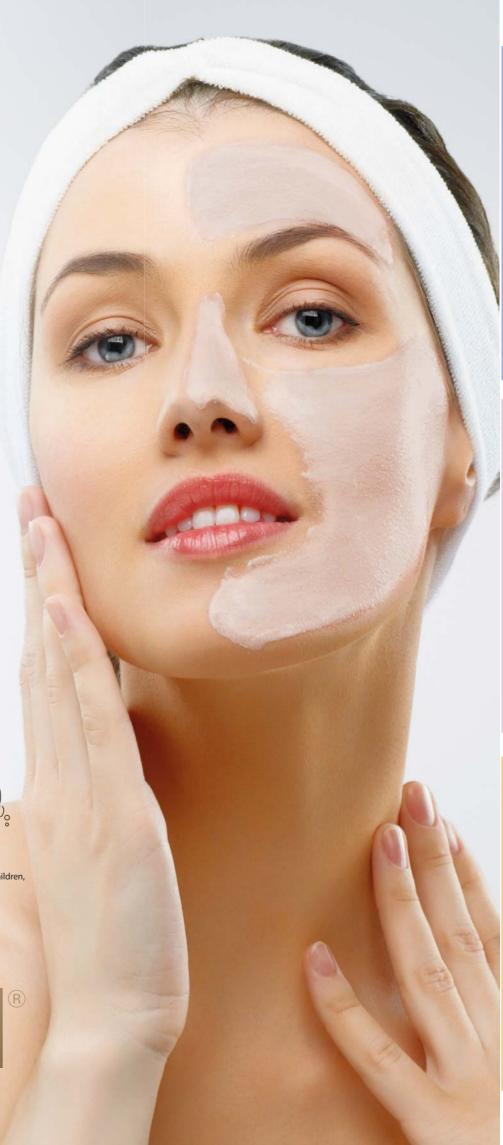

#### PERFECT BASIC SKIN CARE **NOVELTY**

- Gently removes surface dirt and decorative cosmetics residues
- Gently removes dead skin cells and smoothes its structure
- · Moisturizes, nourishes, renews
- Keeps out of skin micro-damage, irritation and discomfort
- Hypoallergenic

#### No 1 EXPRESS CARE

Apply a thin layer of the gommage scrub on dry and pre-cleansed skin of the face, neck and decollate area.

Spread the product with circular massage movements, avoiding the area of lips and eyes.

#### No. 2 DEEP ACTION

Apply the gommage scrub and spread a thin layer on dry and pre-cleansed skin of the face, neck and decollate area, avoiding lips and eyes.

Remove the product with rolling movements towards massage lines in 5-8 minutes. To avoid stretching the skin, hold it with your hand.