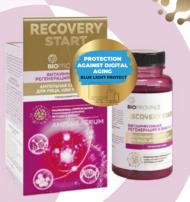

# **RECOVERY START**

## **CLEANSING GEL**

VITAMIN-IMMUNE REGENERATION AND LIFTING

VOLUME: 150 ML Item 22099

#### PROFESSIONAL COMPLEX ACTIVE

#### UNIQUE PEPTIDES & EOSIDIN™COMPLEX

#### FORMULA OF UNIQUE ACTIVE INGREDIENTS:

- $\cdot$  EOSIDIN<sup>TM</sup>
- · PEPTIDES
- · NATURAL UNSHIU CITRUS EXTRACT
- · NATURAL BUDDLEIA EXTRACT
- · VITAMIN COMPLEX A, C, E
- · PANTHENOL
- · NATURAL FUCUS EXTRACT
- · NATURAL CENTELLA ASIATICA EXTRACT
- · NATURAL SURFACTANT

#### ACTION:

It allows you to fill skin cells with moisture, collagen and elastin, vitamins and minerals, protect the skin from digital aging and adverse effects indoors.